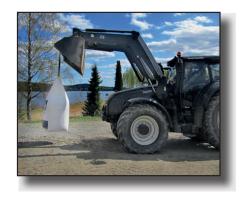

## Reliable, user-friendly and low-cost mobile weighing

S1 and S2 digital hydraulic scales are designed for tractor front loaders, wheel loaders, and to almost every machine that runs with hydraulics.

Weighing process is based on the accurate measurement of the working machine's lifting device's hydraulic pressure change.