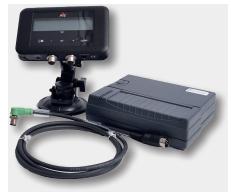

There is no other scale that is as fast and easy to install and set up.

- High quality pressure sensor is accurate and reliable under all conditions.
- Versatile mounting methods ensures multiple installation positions of the display device in the cockpit.
- Scales operate with 8-30 VDC voltage available from the working machine itself. If needed, the scales can be equipped with an additional voltage supply.
- Pressure sensor and the display device is connected with M12-connector cable.
   Connecting with cables well known from industrial applications is reliable and fail-safe.
- Power supply cabling can be done with several different options which can be selected when ordering.