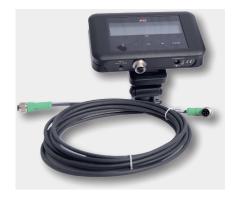

There is no other scale that is as fast and easy to install and set up.

- High quality pressure sensor is accurate and reliable under all conditions.
- Versatile mounting methods ensures multiple installation positions of the display device in the cockpit.
- Scales operate with 8-30 VDC voltage available from the working machine itself. If needed, the scales can be equipped with an additional voltage supply.
- Pressure sensor and the display device is connected with M12-connector cable.
   Connecting with cables well known from industrial applications is reliable and fail-safe.
- Power supply cabling can be done with several different options which can be selected when ordering.