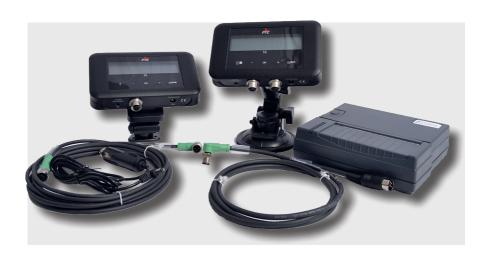

PTE S1 and S2 – scales are designed, manufactured and programmed in Finland.

Thanks to a practical display device and easy functions, the use of the scales is easy and fast.

Cumulative weighing function is standard in all models and if necessary, the display device is easy to equip with a printer.

There is no other scale that is as fast and easy to install and set up.

- High quality pressure sensor is accurate and reliable under all conditions.
- Versatile mounting methods ensures multiple installation positions of the display device in the cockpit.
- Scales operate with 8-30 VDC voltage available from the working machine itself. If needed, the scales can be equipped with an additional voltage supply.
- Pressure sensor and the display device is connected with M12-connector cable.
   Connecting with cables well known from industrial applications is reliable and fail-safe.
- Power supply cabling can be done with several different options which can be selected when ordering.