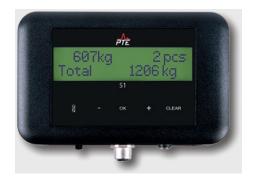

PTE S1 and S2 – scales are designed, manufactured and programmed in Finland.

Thanks to a practical display device and easy functions, the use of the scales is easy and fast.

Cumulative weighing function is standard in all models and if necessary, the display device is easy to equip with a printer.

**S1** 

**S2** 

| FEATURES                                                   | PTE S1 | PTE S2 |
|------------------------------------------------------------|--------|--------|
| Taring                                                     | х      | Х      |
| Bucket change function                                     | х      | Х      |
| Hold-function                                              | х      | х      |
| Dual pressure sensor mode                                  | х      | Х      |
| Gross / net indication                                     | х      | х      |
| Remote use buttons                                         | х      | х      |
| 2 – 10 point calibration                                   | х      | х      |
| Rounding (1 / 5 / 10 / 50 / 100kg/lb)                      | Х      | х      |
| Time and date                                              |        | х      |
| Memory functions (1000 memory slots for names and results) |        | Х      |
| Printer connection                                         |        | х      |