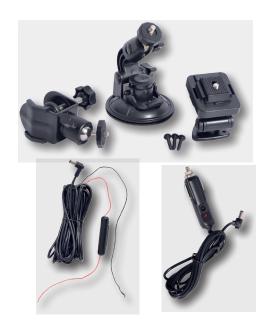

There is no other scale that is as fast and easy to install and set up.

- High quality pressure sensor is accurate and reliable under all conditions.
- Versatile mounting methods ensures multiple installation positions of the display device in the cockpit.
- Scales operate with 8-30 VDC voltage available from the working machine itself. If needed, the scales can be equipped with an additional voltage supply.
- Pressure sensor and the display device is connected with M12-connector cable.
   Connecting with cables well known from industrial applications is reliable and fail-safe.
- Power supply cabling can be done with several different options which can be selected when ordering.