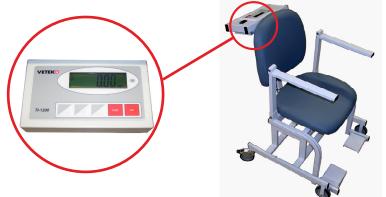

## **FEATURES**

- EC Type approved
- Easy operation
- **Excellent performance**
- Easy to clean
- High precision
- Comfortable seat
- Tiltable arms and feets
- Automatic zero calibration
- 6 digits LCD-Display
- Options: RS232 / Blue tooth / WLan / USB

## **SPECIFICATIONS**

| Power:                 | Alkaline battery 9 V                                                           |
|------------------------|--------------------------------------------------------------------------------|
| Capacity / Graduation: | 200 Kg / 100 g                                                                 |
| Function:              | Automatic zero, Autopower-off, Tare                                            |
| Display:               | 6 x LCD-19 mm-digits                                                           |
| Operation temperature: | 0 to +30°C                                                                     |
| Weight:                | 25 Kg (emballage 580x800x720 mm)                                               |
| Approval:              | Class , FI 02.1.01 according to 90/384/EEC<br>Medical Directive 93/42/EEC , CE |