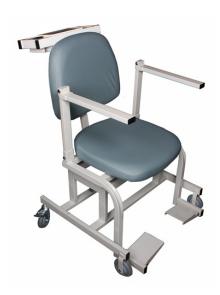

## CHAIR WEIGHER VEH-200-EC

Chair Weigher VEH-200-EC for hospitals, special centres, etc.

VEH-200-EC is a rugged and high accuracy chair weigher, made in Sweden. The Chair Weigher normally comes EC type approved class III. The VEH-200-EC is suitable for use in normal conditions such as in hospitals, health authorities, special centres, etc.

## **FEATURES**

- EC Type approved
- Easy operation
- **Excellent performance**
- Easy to clean
- High precision
- Comfortable seat
- Tiltable arms and feets
- Automatic zero calibration
- 6 digits LCD-Display
- Options: RS232 / Blue tooth / WLan / USB