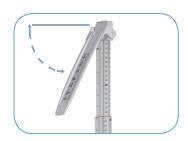

It features dual metric and imperial measurements for international use, and the headpiece can be folded down when not in use for safety.

Foldable head stopper

## **Functions**

- Telescopic rod
- Folding headpiece