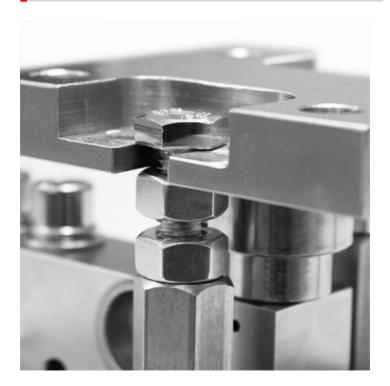

## KSBC2

Nickel-plated kit "KSBC" series, for shear beam SBX load cells

Assembly kit for shear beam load cells SBX series, up to 2.500kg. Suitable for weighing of hoppers, tanks, platforms, etc. ADVANTAGES:

- Nickel-plated construction
- Higher plate with spherical joint, for optimal weighing precision
- Anti-overturn
- Locking/bypass system for facilitated transport and maintenance
- Quick installation/removal of the load cell (even if full- loaded)

### **LOAD CELLS KIT: TECHNICAL FEATURES**

- For shear-beam load cells, SBX series, from 300 to 2500 kg
- Nickel-plated manufacturing
- Self-centering spherical joint, for precise weighing
- Locking system for cell protection during transport or maintenance of the structure
- Limit nuts and screws, adjustable
- Anti-overturn (within the limits declared)