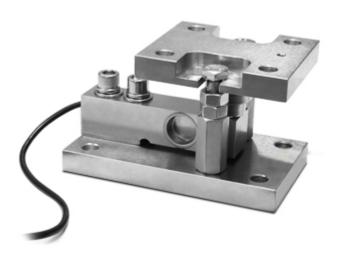

## KSBC2

Nickel-plated kit "KSBC" series, for shear beam SBX load cells

Assembly kit for shear beam load cells SBX series, up to 2.500kg. Suitable for weighing of hoppers, tanks, platforms, etc. ADVANTAGES:

- Nickel-plated construction
- Higher plate with spherical joint, for optimal weighing precision
- Anti-overturn
- Locking/bypass system for facilitated transport and maintenance
- Quick installation/removal of the load cell (even if full- loaded)

### **LOAD CELLS KIT: TECHNICAL FEATURES**

- For shear-beam load cells, SBX series, from 300 to 2500 kg
- Nickel-plated manufacturing
- Self-centering spherical joint, for precise weighing
- Locking system for cell protection during transport or maintenance of the structure
- Limit nuts and screws, adjustable
- Anti-overturn (within the limits declared)