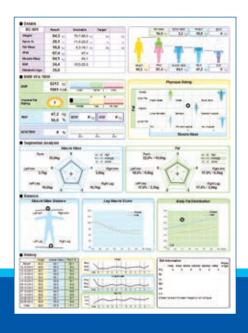

## **GMON Professional**

TANITA'S GMON PROFESSIONAL SOFTWARE IS DESIGNED TO LINK EASILY VIA RS-232C OR USB TO ANY SCALE IN THE TANITA PROFESSIONAL RANGE.

The health monitoring software can be used to chart progress and trends in composition measurements over time and includes the facility to produce professional reports and printouts. Client information can be stored with analysis data to give personal trainers, healthcare professionals and serious athletes accurate, in-depth information to help them devise tailored training, fitness and weight-loss programmes.

## **Product Details**

- Direct data transfer to and from all professional Tanita scales
- Direct data transfer to and from the Activity Monitor AM-180
- Manual input for all scales
- · Manual input and analysis of other body and vital values
- Calculation of personal health risk
- Target Setting
- Professional reports and printouts
- Database query, extract whatever data you wish and save it in XLS, CSV, TXT, ... format
- · MDD Class I Certified