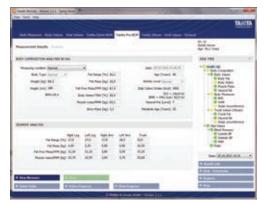

## **GMON Professional**

TANITA'S GMON PROFESSIONAL SOFTWARE IS DESIGNED TO LINK EASILY VIA RS-232C OR USB TO ANY SCALE IN THE TANITA PROFESSIONAL RANGE.

The health monitoring software can be used to chart progress and trends in composition measurements over time and includes the facility to produce professional reports and printouts. Client information can be stored with analysis data to give personal trainers, healthcare professionals and serious athletes accurate, in-depth information to help them devise tailored training, fitness and weight-loss programmes.

## **Product Details**

- Direct data transfer to and from all professional Tanita scales
- Direct data transfer to and from the Activity Monitor AM-180
- Manual input for all scales
- · Manual input and analysis of other body and vital values
- Calculation of personal health risk
- Target Setting
- Professional reports and printouts
- Database query, extract whatever data you wish and save it in XLS, CSV, TXT, ... format
- · MDD Class I Certified