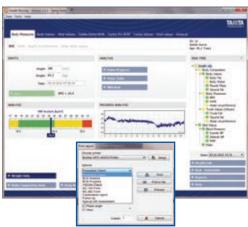

## **GMON Professional**

TANITA'S GMON PROFESSIONAL SOFTWARE IS DESIGNED TO LINK EASILY VIA RS-232C OR USB TO ANY SCALE IN THE TANITA PROFESSIONAL RANGE.

The health monitoring software can be used to chart progress and trends in composition measurements over time and includes the facility to produce professional reports and printouts. Client information can be stored with analysis data to give personal trainers, healthcare professionals and serious athletes accurate, in-depth information to help them devise tailored training, fitness and weight-loss programmes.

## **Product Details**

- Direct data transfer to and from all professional Tanita scales
- Direct data transfer to and from the Activity Monitor AM-180
- Manual input for all scales
- · Manual input and analysis of other body and vital values
- Calculation of personal health risk
- Target Setting
- Professional reports and printouts
- Database query, extract whatever data you wish and save it in XLS, CSV, TXT, ... format
- · MDD Class I Certified