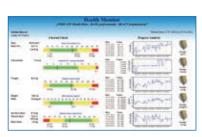

## **GMON Professional**

TANITA'S GMON PROFESSIONAL SOFTWARE IS DESIGNED TO LINK EASILY VIA RS-232C OR USB TO ANY SCALE IN THE TANITA PROFESSIONAL RANGE.

The health monitoring software can be used to chart progress and trends in composition measurements over time and includes the facility to produce professional reports and printouts. Client information can be stored with analysis data to give personal trainers, healthcare professionals and serious athletes accurate, in-depth information to help them devise tailored training, fitness and weight-loss programmes.

## **Product Details**

- Direct data transfer to and from all professional Tanita scales
- Direct data transfer to and from the Activity Monitor AM-180
- Manual input for all scales
- · Manual input and analysis of other body and vital values
- Calculation of personal health risk
- Target Setting
- Professional reports and printouts
- Database query, extract whatever data you wish and save it in XLS, CSV, TXT, ... format
- · MDD Class I Certified