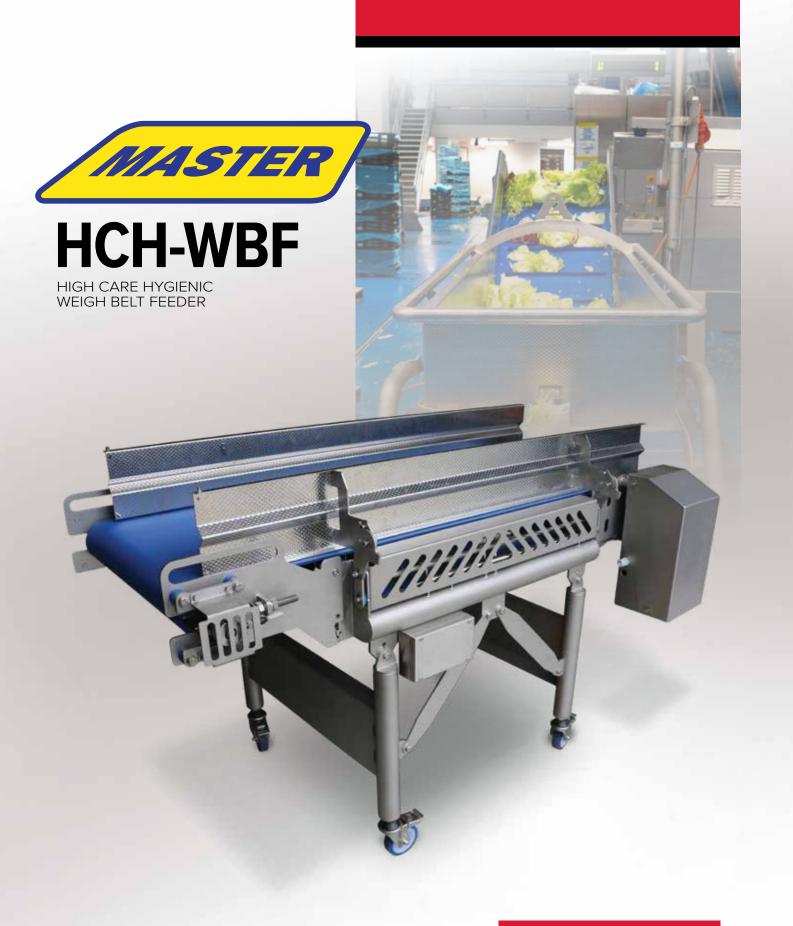

## **HCH-WBF**

HIGH CARE HYGIENIC WEIGH BELT FEEDER

## Master HCH High Care Hygienic Weigh Belt Feeder

Rice Lake Weighing Systems' Master HCH high care hygienic weigh belt feeder is engineered to stand up to the intense cleaning necessary for food processing, chemical and pharmaceutical environments.

Built with continuous welds and stainless steel, the Master HCH is designed from top to bottom for applications that require highly sanitary conditions. The HCH is constructed without holes or creases, ensuring bacteria have no chance to invade your equipment and contaminate your product.

Ideal for wet environments, the HCH's stainless steel frame and IP69K load cells, stand up to powerful streams of water. The FDA-approved weigh belt features endless weldment to achieve a seamless flow of product while keeping harmful bacteria away from your product.