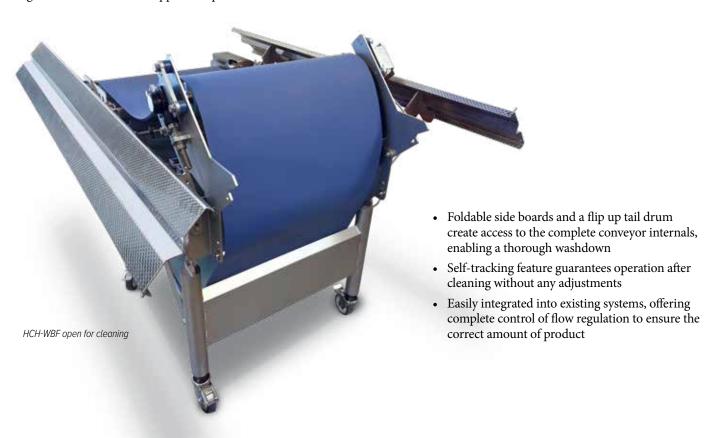

Foldable side boards and a flip up tail drum, create access to the complete conveyor internals, enabling a thorough washdown.

The self-tracking feature guarantees operation after cleaning, without any adjustments.

The HCH can be easily integrated into existing systems, offering complete control of flow regulation, to ensure the correct amount of product.

Legal for Trade and OIML approved options are also available.