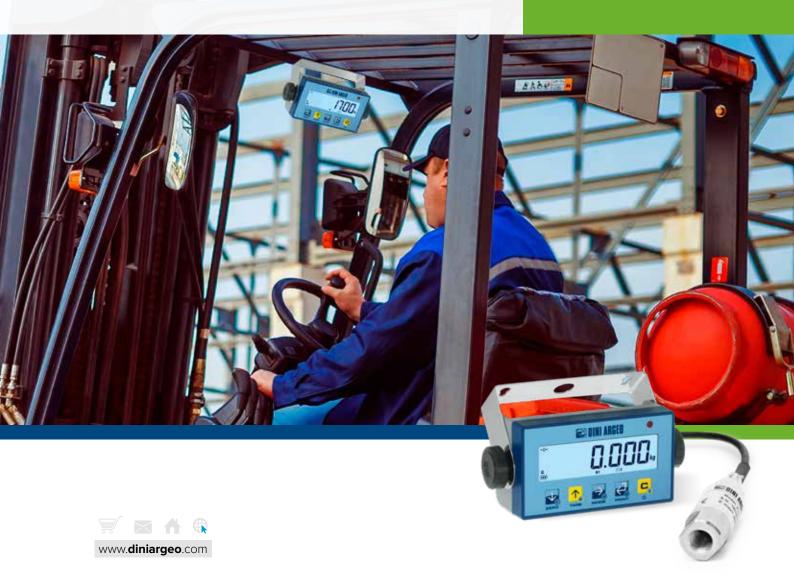

## WEIGHING KIT FOR FORKLIFTS

LTP is the kit that allows you to integrate weighing on the forklifts in a simple and cost-effective way.

It meets the need to weigh the material handled directly on the spot, thus saving time and reducing the traffic in the warehouse.

## THE **IDEAL** SOLUTION TO WEIGH ON THE FORKLIFT AND SAVE **TIME AND MONEY**