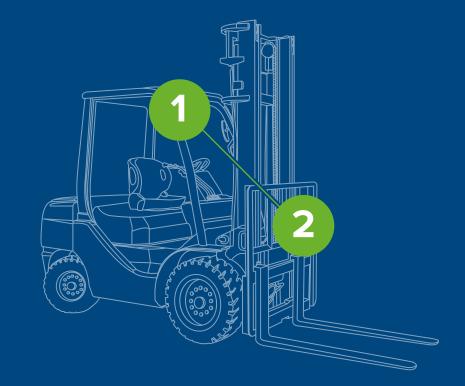

# INNOVATIVE SOLUTION

The sensor connects easily to the hydraulic system. The standard connection guarantees universal compatibility with any type of forklift. WEIGHT READING SENSOR Connected to the hydraulic circuit, it measures the weight with extreme accuracy.