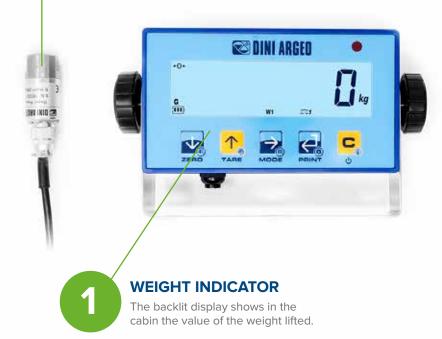

> The compact display can be installed inside the cabin to ensure a clear weight display.