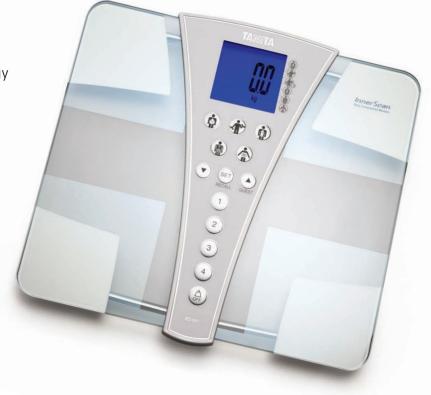

With a high weight capacity of 200kg and an extra wide platform, the monitor provides perfect stability when stepping on and off the scale. Results are clearly displayed on an extra large LCD screen with bright blue backlight.

## **Key features**

- Extra high weight capacity 200kg / 31st 6lb
- Extra wide platform for stability and security
- Advanced InnerScan Technology
- Four data storage memories
- Advanced Dual Frequency Technology
- Patented transparent electrode technology