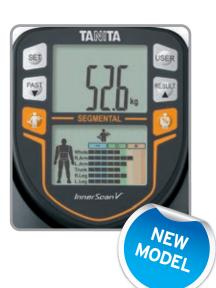

#### **Benefits**

- 10 body composition measurements provided in 15 seconds
- A unique body assessment providing essential information on the progress of the effectiveness of your training
- Muscle and Fat % measurements given for your arms, legs and trunk area displayed in easy-to-read graphics
  - Fine tune your training program and set targets for increasing muscle and decreasing fat in your arms, legs and trunk area

#### Key features (compared to BC545)

- High resolution colour display including new improved easy-to-read analytical graphics
- Twice as fast measurement time just 15 seconds
- Modern design with convenient retractable hand electrodes
- Auto recognition feature allows user to just step on for a reading
  no buttons to press!
- Includes body mass index and visceral fat in 0.5 steps

#### Measurements

- Weight
- Body Fat % (5 99 years)
- Body Fat Healthy Range
- Indicator (5 99 years)
- Total Body Water %
- Muscle Mass
- Physique Rating
- Bone Mineral Mass
- Basal Metabolic Rate
- Metabolic Age
- Body Mass Index
- Visceral Fat
  - Visceral Fat Healthy
  - Range Indicator
- 5 Segmental Fat Readings
- 5 Segmental Muscle Readings