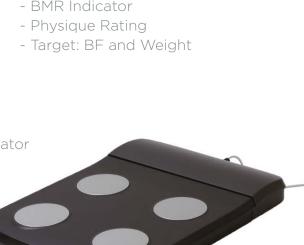

## Print Out Analysis:

- Body Fat Analysis
- Muscle Mass Indicator
- BMR Indicator