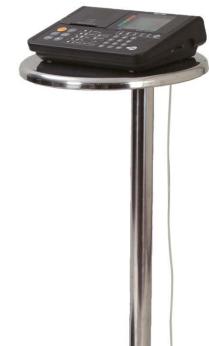

## DC 360 S

**Dual Frequency Body Composition Analyser with Integrated Printer** 

## **Key Features**

- Full body composition analysis provided in 15 seconds using clinically accurate Tanita Dual Frequency BIA Technology
- Integrated printer provides instant read out of results with topline analysis.
- Results automatically stored on the SD Card, sent to a PC or printed.
- GMon Pro Software compatible, allowing trend analysis, health risk assessments and full data management.
- Low profile platform for additional stability
- Max weight capacity 270kg with 100g accuracy