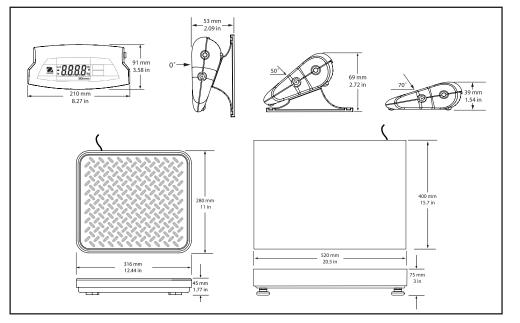

#### **Outline Dimensional Drawings**

**OHAUS Europe GmbH** Im Langacher 44 8606 Greifensee Switzerland

e-mail: ssc@ohause.com Tel: 0041 22 567 53 19 e-mail: tsc@ohaus.com Tel: 0041 22 567 53 20

**www.ohaus.com** With oces throughout Europe, Asia, and Latin America

## **SD Series** Shipping Scale

| Model                           | SD35                                                                                                                                                                                    | SD75          | SD200         | SD75L                | SD200L        |
|---------------------------------|-----------------------------------------------------------------------------------------------------------------------------------------------------------------------------------------|---------------|---------------|----------------------|---------------|
| Capacity x Readability          | 35kg x 0.02kg                                                                                                                                                                           | 75kg x 0.05kg | 200kg x 0.1kg | 75kg x 0.05kg        | 200kg x 0.1kg |
| Maximum Displayed<br>Resolution | 1:1750                                                                                                                                                                                  | 1:1650        | 1:2200        | 1:1650               | 1:2200        |
| Calibration Weights (fixed)     | 25kg                                                                                                                                                                                    | 50kg          | 100kg         | 50kg                 | 100kg         |
| Base Size                       | 316L x 280W x 45H mm                                                                                                                                                                    |               |               | 520L x 400W x 75H mm |               |
| Construction                    | ABS plastic indicator housing and mounting brackets<br>Painted steel base - L models with smooth platform, S models with raised, embossed tread<br>Rubber feet (adjustable on L models) |               |               |                      |               |
| Weighing Units                  | kg, lb                                                                                                                                                                                  |               |               |                      |               |
| Application Modes               | Weigh, dynamic weighing / display hold                                                                                                                                                  |               |               |                      |               |
| Linearity / Repeatability       | ± 1d / 1d (std. dev.)                                                                                                                                                                   |               |               |                      |               |
| Display                         | 1-window, LCD, 20mm high, 4-digit, 7-segment                                                                                                                                            |               |               |                      |               |
| Keyboard                        | 2 function raised tactile mechanical switches: [ON/OFF Zero] / [UNITS Cal]                                                                                                              |               |               |                      |               |
| Stabilization Time              | ≤ 3 seconds                                                                                                                                                                             |               |               |                      |               |
| Cable Length                    | Extendable 1.8m / 72" to 2.7m / 108" (full extension)                                                                                                                                   |               |               |                      |               |
| Operating Temperature           | 5° to 40°C / 10%-80% relative humidity, non-condensing                                                                                                                                  |               |               |                      |               |
| Power                           | AC Adapter 9V DC / 100mA or 3 "C" alkaline batteries                                                                                                                                    |               |               |                      |               |
| Battery Operating Time          | 360 hours                                                                                                                                                                               |               |               |                      |               |
| Auto-Shut off                   | 4 minutes with no activity (battery operation only)                                                                                                                                     |               |               |                      |               |
| Safe Overload Capacity          | 150% of capacity                                                                                                                                                                        |               |               |                      |               |
| Indicator Size                  | 210L x 91W x 39H mm                                                                                                                                                                     |               |               |                      |               |
| Shipping Dimensions             | 380L x 100W x 465H mm                                                                                                                                                                   |               |               | 600L x 480V          | V x 230H mm   |
| Net Weight                      | 2.6kg                                                                                                                                                                                   | 3             | .3kg          | 14                   | łkg           |
| Shipping Weight                 | 3.7kg                                                                                                                                                                                   | 4             | .3kg          | 16                   | ökg           |
| Other Features                  | Calibrate in kg or lb, Calibration lock via internal switch                                                                                                                             |               |               |                      |               |