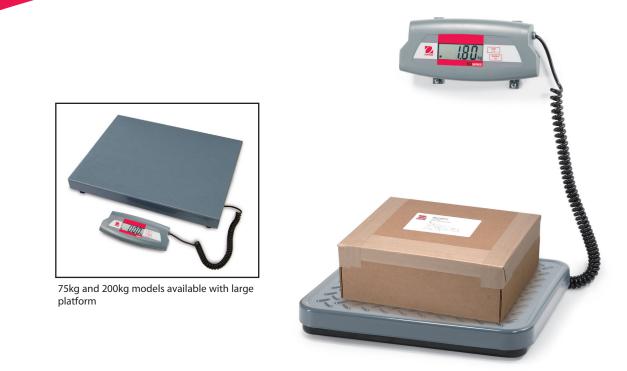

# *The OHAUS SD Series Shipping Scale – Portability, Durability, OHAUS Quality and Value*

The SD Series is a robust portable bench scale designed specifically with affordability, utility and everyday usage in mind. Ideal for home office, mail room, shipping and receiving, and general commercial and industrial weighing applications, the SD Series features durable painted steel treaded and nontreaded platforms, a remote indicator with two tactile function keys, battery operation and flexible mounting capabilities. The SD Series is your efficient solution to a variety of weighing needs, when you need it, where you need it.

#### Standard Features Include:

- 3 popular capacity models: Standard 35kg, 75kg and Large (L) 200kg
- 2 platform sizes: 316 x 280 mm and 520 x 400 mm
- Maximum displayed resolutions from 1:1750 to 1:2200
- ABS plastic indicator housing with reinforced ribs
- Universal table/wall mounting brackets included
- Flexible coiled cable, extendable
- Painted steel base L models with smooth platform, S models with raised, embossed tread
- Rubber feet (adjustable on L models)
- · LCD with fast weight display in kg or lb
- Simple 2 function raised tactile keys
- AC adapter or 360 hour battery operation with Auto-shut off feature
- Calibration in kg or lb
- Carry-handle on carton (non-L models) for ease of portability