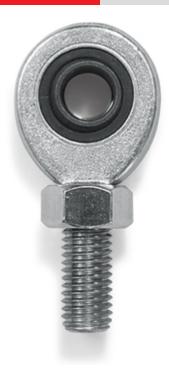

# **RBJ**

Assembly kit in galvanized steel "RBJ" series, for STU/STG/STFU tension load cells



Articulated joints for the correct installation of the tension load cells.

### Working in cooperation with:

**VETEK AB** 

HANTVERKSVÄGEN 15 - 76493 - VÄDDÖ - SWEDEN Tel. +46176-208920, info@vetek.com, www.vetek.com The best solution for advanced industrial applications

### MAIN FEATURES

- Galvanized steel construction.
- Steel / Bronze contact surfaces of the joint.
- Fitted with locking nut.

## DETAIL 1

# DETAIL 2









DINI ARGEO FRANCE sarl Nogent-sur-Marne DINI ARGEO **GMBH** Sinsheim - Germany

UK Ltd

DINI ARGEO

Taunton - United Kingdom

DINI ARGEO WEIGHING INSTRUMENTS Ltd Shanghai - China

DINI ARGEO WEIGHBRIDGES Calto (RO) - Italy



**HEAD OFFICE** Via Della Fisica, 20 41042 Spezzano di Fiorano Modena - Italy







#### **VETEK AB**

HANTVERKSVÄGEN 15 - 76493 - VÄDDÖ