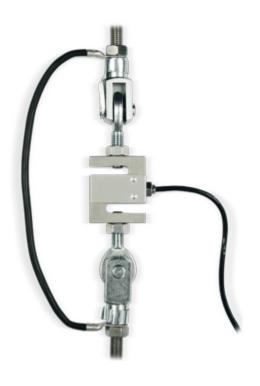

# **RBJ**

Assembly kit in galvanized steel "RBJ" series, for STU/STG/STFU tension load cells

Articulated joints for the correct installation of the tension load cells.

### MAIN FEATURES

- Galvanized steel construction.
- Steel / Bronze contact surfaces of the joint.
- Fitted with locking nut.