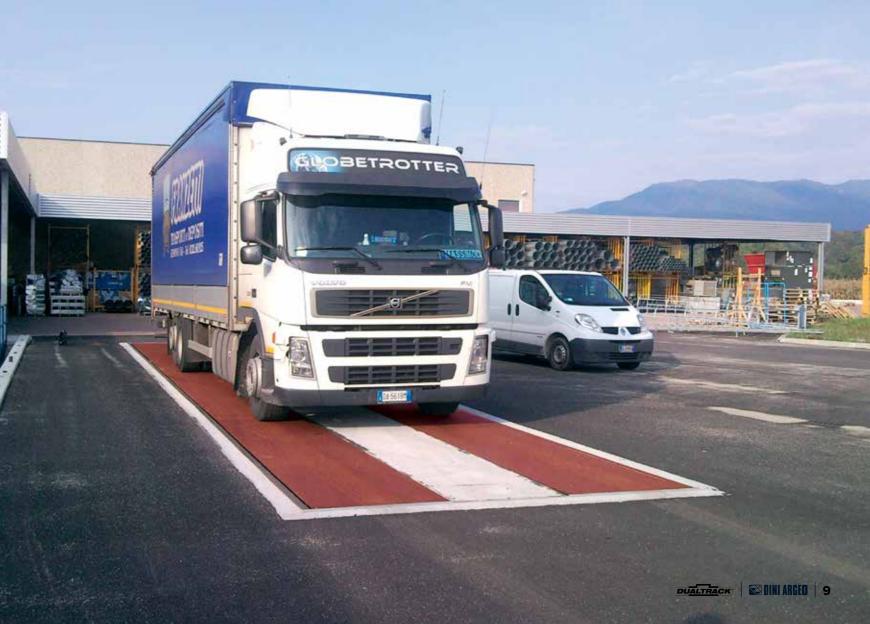

# A NEW CONCEPT OF WEIGHBRIDGE.

This innovative weighbridge is easy to install without the use of special lifting equipment or any masonry work which could take up part of the courtyard on a permanent basis. Compared to a traditional weighbridge, it offers a major benefit, namely the possibility of being moved from its Location to create a new weighing station elsewhere or for removal entirely (for seasonal use). This feature is especially useful in the construction industry, in port areas and in farming.

Dual track weighbridges are easy to transport and install thanks to their reduced height and weight. Designed and built with top-quality materials, they are the most efficient solution and will save you time, space and money compared to the traditional weighbridges currently available on the market.