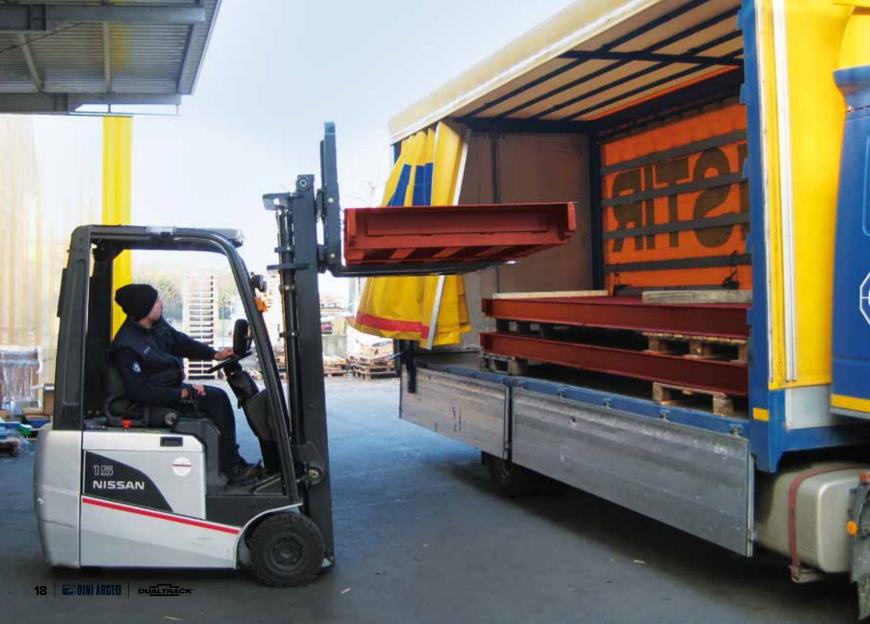

# A NEW CONCEPT OF WEIGHBRIDGE.

This innovative weighbridge is easy to install without the use of special lifting equipment or any masonry work which could take up part of the courtyard on a permanent basis. Compared to a traditional weighbridge, it offers a major benefit, namely the possibility of being moved from its Location to create a new weighing station elsewhere or for removal entirely (for seasonal use). This feature is especially useful in the construction industry, in port areas and in farming.

Dual track weighbridges are easy to transport and install thanks to their reduced height and weight. Designed and built with top-quality materials, they are the most efficient solution and will save you time, space and money compared to the traditional weighbridges currently available on the market.