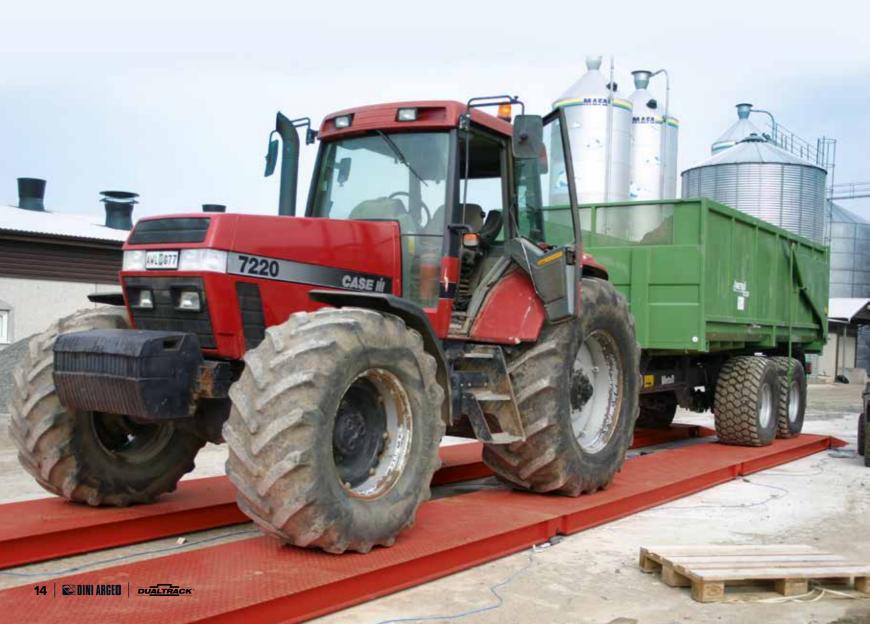

Dual track weighbridges are easy to transport and install thanks to their reduced height and weight. Designed and built with top-quality materials, they are the most efficient solution and will save you time, space and money compared to the traditional weighbridges currently available on the market.