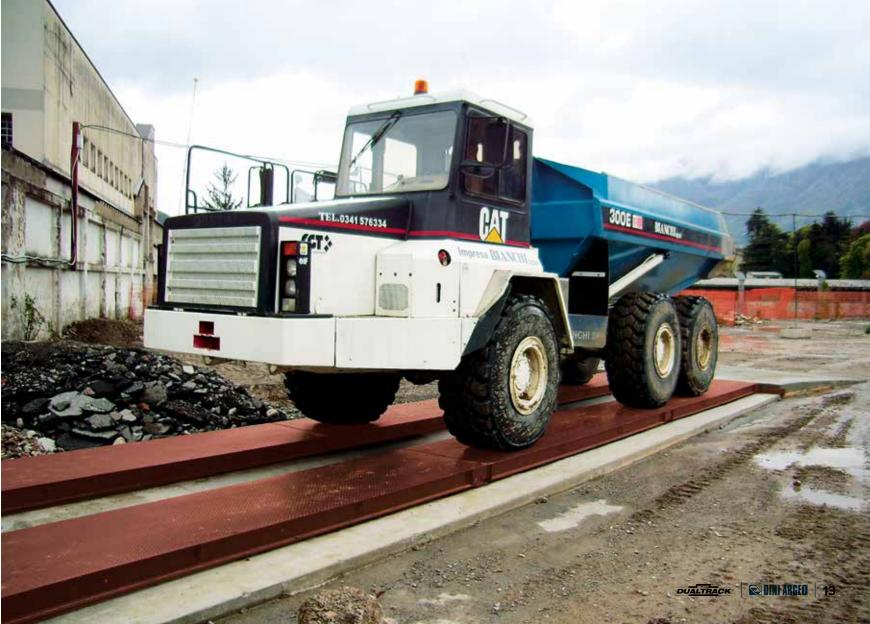

Dual track weighbridges are easy to transport and install thanks to their reduced height and weight. Designed and built with top-quality materials, they are the most efficient solution and will save you time, space and money compared to the traditional weighbridges currently available on the market.