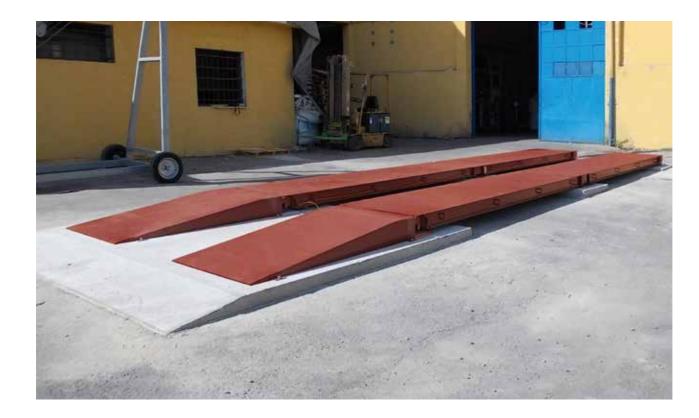

# A NEW CONCEPT OF WEIGHBRIDGE.

This innovative weighbridge is easy to install without the use of special lifting equipment or any masonry work which could take up part of the courtyard on a permanent basis. Compared to a traditional weighbridge, it offers a major benefit, namely the possibility of being moved from its Location to create a new weighing station elsewhere or for removal entirely (for seasonal use). This feature is especially useful in the construction industry, in port areas and in farming.

Dual track weighbridges are easy to transport and install thanks to their reduced height and weight. Designed and built with top-quality materials, they are the most efficient solution and will save you time, space and money compared to the traditional weighbridges currently available on the market.

(\*) Dual range CE-M 2x3000e approval available on request.

4 OINI ARGEO DUALTRACK

8 SINI ARGEO DUALTRACK

12 | 🖾 DINI ARGEO | <u>dualtra</u>ck<sup>®</sup>

16 SINI ARGEO DUALTRACK

Example of a new installation