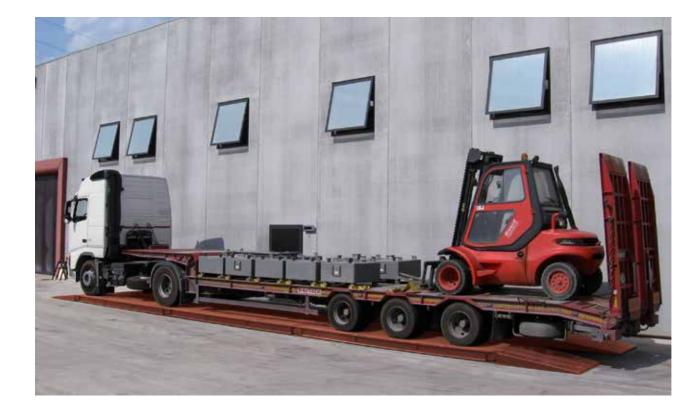

# A NEW CONCEPT OF WEIGHBRIDGE.

This innovative weighbridge is easy to install without the use of special lifting equipment or any masonry work which could take up part of the courtyard on a permanent basis. Compared to a traditional weighbridge, it offers a major benefit, namely the possibility of being moved from its Location to create a new weighing station elsewhere or for removal entirely (for seasonal use). This feature is especially useful in the construction industry, in port areas and in farming.

Dual track weighbridges are easy to transport and install thanks to their reduced height and weight. Designed and built with top-quality materials, they are the most efficient solution and will save you time, space and money compared to the traditional weighbridges currently available on the market.