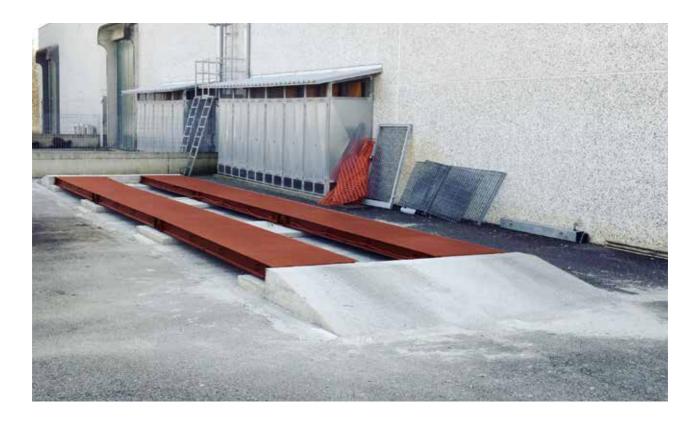

# A NEW CONCEPT OF WEIGHBRIDGE.

This innovative weighbridge is easy to install without the use of special lifting equipment or any masonry work which could take up part of the courtyard on a permanent basis. Compared to a traditional weighbridge, it offers a major benefit, namely the possibility of being moved from its Location to create a new weighing station elsewhere or for removal entirely (for seasonal use). This feature is especially useful in the construction industry, in port areas and in farming.

Dual track weighbridges are easy to transport and install thanks to their reduced height and weight. Designed and built with top-quality materials, they are the most efficient solution and will save you time, space and money compared to the traditional weighbridges currently available on the market.

(\*) Dual range CE-M 2x3000e approval available on request.

4 OINI ARGEO DUALTRACK

8 SINI ARGEO DUALTRACK

12 | 🖾 DINI ARGEO | <u>dualtra</u>ck<sup>®</sup>

16 SINI ARGEO DUALTRACK

Example of a new installation