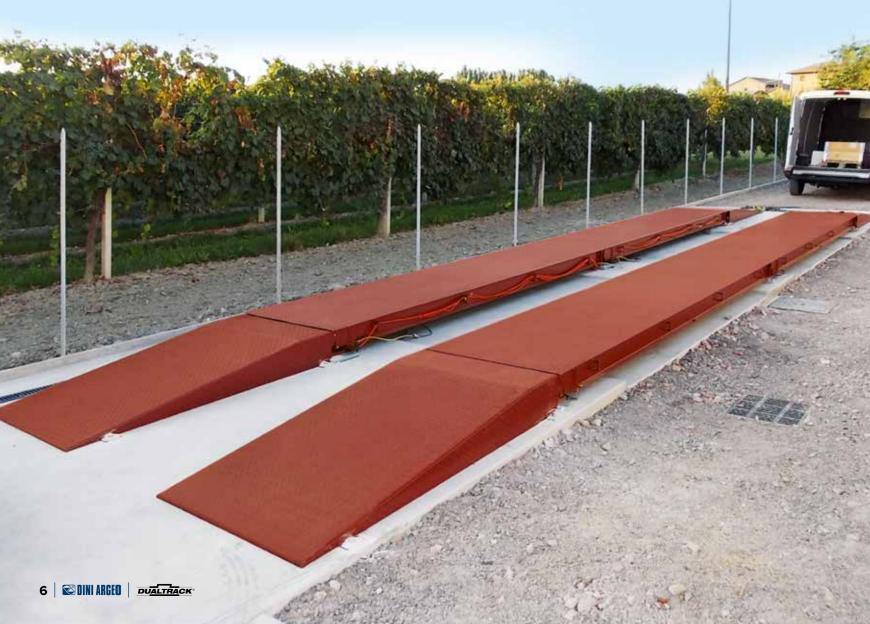

# A NEW CONCEPT OF WEIGHBRIDGE.

This innovative weighbridge is easy to install without the use of special lifting equipment or any masonry work which could take up part of the courtyard on a permanent basis. Compared to a traditional weighbridge, it offers a major benefit, namely the possibility of being moved from its Location to create a new weighing station elsewhere or for removal entirely (for seasonal use). This feature is especially useful in the construction industry, in port areas and in farming.

Dual track weighbridges are easy to transport and install thanks to their reduced height and weight. Designed and built with top-quality materials, they are the most efficient solution and will save you time, space and money compared to the traditional weighbridges currently available on the market.

Example of an installation on an asphalt weighing surface

**DINI ARGEO** FRANCE sarl Nogent-sur-Marne - France info.fr@diniargeo.com

**DINI ARGEO** GMBH Sinsheim - Germany info.de@diniargeo.com **DINI ARGEO** UK Ltd Taunton - United Kingdom info.uk@diniargeo.com