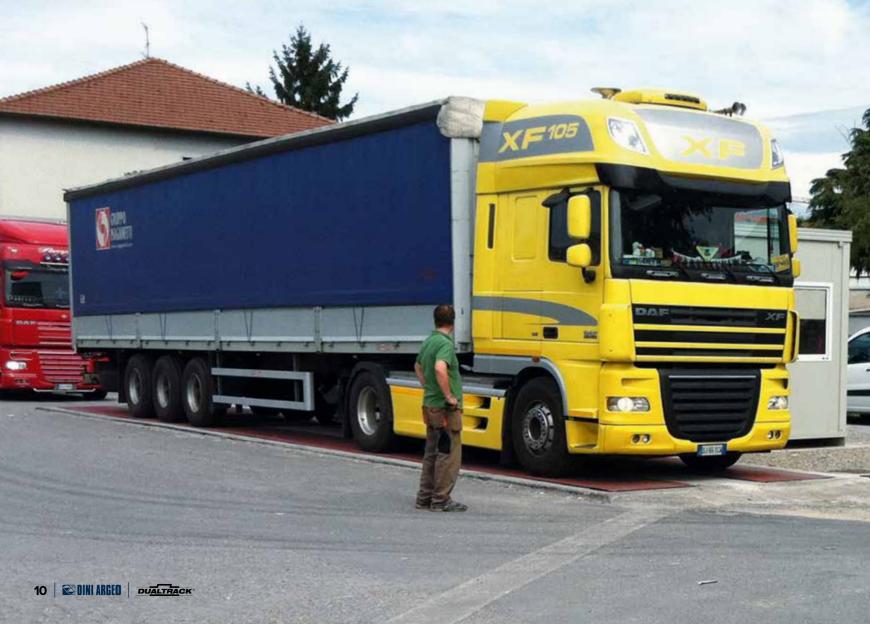

# A NEW CONCEPT OF WEIGHBRIDGE.

This innovative weighbridge is easy to install without the use of special lifting equipment or any masonry work which could take up part of the courtyard on a permanent basis. Compared to a traditional weighbridge, it offers a major benefit, namely the possibility of being moved from its Location to create a new weighing station elsewhere or for removal entirely (for seasonal use). This feature is especially useful in the construction industry, in port areas and in farming.

Dual track weighbridges are easy to transport and install thanks to their reduced height and weight. Designed and built with top-quality materials, they are the most efficient solution and will save you time, space and money compared to the traditional weighbridges currently available on the market.