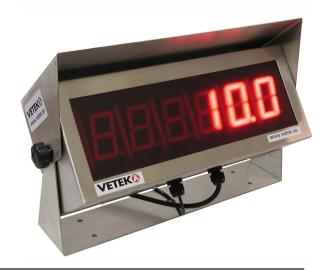

## RD SERIES - REMOTE DISPLAY

The RD series remote displays provide fast and accurate weight readings using bright, easy to view red LED numerals. These remote displays are ideally suited for truck scales, warehouse applications or any environment where sunlight and/or harsh ambient conditions are a factor. The RD300 is available with 2.25" high digits and the larger RD-600 uses 4" digits. Both remote displays are housed in highly durable NEMA 4X stainless steel enclosures and include a wall mount swivel bracket. Installation of the RD series is the easiest in the industry. Utilizing a unique "learn mode" the RD series remote displays analyze the incoming serial data stream and automatically set their own internal parameters. That's all there is to it! The RD Series are fast to setup and easy to use. With high reliability and low prices, the RD remotes offer maximum value.

## **FEATURES**

- Unique "Learn Mode" for automatic setup of incoming serial data.
- Stainless Steel NEMA 4X Enclosure
- Stainless Steel Wall Mount Swivel Bracket
- RS-232 Serial Port
- Easy to read, super bright 2.25" or extra large 4" LED Display
- Displays up to 999,999 lbs.
- The RD-300 is easily viewed from 75'
- The RD-600 is easily viewed from 150'