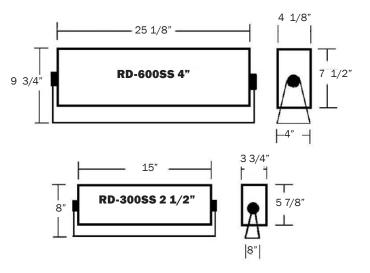

## RD SERIES - REMOTE DISPLAY

The RD series remote displays provide fast and accurate weight readings using bright, easy to view red LED numerals. These remote displays are ideally suited for truck scales, warehouse applications or any environment where sunlight and/or harsh ambient conditions are a factor. The RD300 is available with 2.25" high digits and the larger RD-600 uses 4" digits. Both remote displays are housed in highly durable NEMA 4X stainless steel enclosures and include a wall mount swivel bracket. Installation of the RD series is the easiest in the industry. Utilizing a unique "learn mode" the RD series remote displays analyze the incoming serial data stream and automatically set their own internal parameters. That's all there is to it! The RD Series are fast to setup and easy to use. With high reliability and low prices, the RD remotes offer maximum value.

## **SPECIFICATIONS**

| Display Type:          | 2.25" or 4" Six Digit Red LED Display |
|------------------------|---------------------------------------|
| Display:               | Up to 999999                          |
| Serial Port:           | Full Duplex RS-232 Format             |
| Power Requirements:    | 110/220 VAC, 50/60 HZ                 |
| Construction Type:     | 304 Stainless steel                   |
| Operating Temperature: | 14 °F to 104 °F ( -10 °C to 40°C)     |
| Warranty:              | 1 Year Warranty                       |