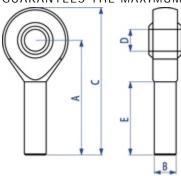

# KST1 and KST2: KIT FOR STG SERIES LOAD CELLS

- EXECUTION IN GALVANIZED STEEL
- OSCILLATING SPHERICAL JOINT
- COMPENSATION OF THE TENSION FORCES
- EASY TO INSTALL
- GUARANTEES THE MAXIMUM PRECISION OF THE LOAD CELL.

| Code | Dimensions in mm |      |    |      |    |  |
|------|------------------|------|----|------|----|--|
|      | Α                | В    | С  | D    | Е  |  |
| KST1 | 42               | M 8  | 53 | Ø 8  | 27 |  |
| KST2 | 54               | M 12 | 69 | Ø 12 | 32 |  |