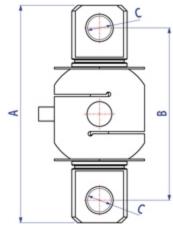

### KST3 and KST4: KIT FOR STFC SERIES LOAD CELLS

- EXECUTION IN GALVANIZED STEEL
- COMPENSATION OF THE TENSION FORCES
- EASY TO INSTALL
- GUARANTEES THE MAXIMUM PRECISION OF THE LOAD CELL.

| Code | Dimensions in mm |     |      |  |  |
|------|------------------|-----|------|--|--|
| Code | А                | В   | С    |  |  |
| KST3 | 193              | 153 | Ø 21 |  |  |
| KST4 | 223              | 167 | Ø 28 |  |  |

KST3 and KST4: kit for STFC series load cells

DINI ARGEO FRANCE sarl Nogent-sur-Marne DINI ARGEO **GMBH** Sinsheim - Germany

UK Ltd

DINI ARGEO

Taunton - United Kingdom

DINI ARGEO WEIGHING INSTRUMENTS Ltd Shanghai - China