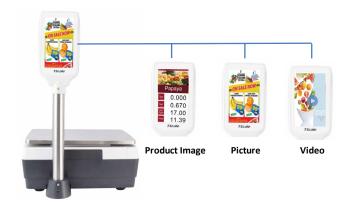

# Advertising Customer Display

7 " Rear display can play product image, picture advertisement and video advertisement