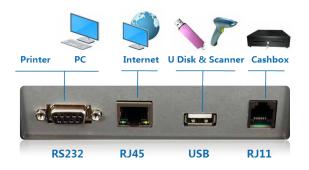

#### Abundant Interface

USB2.0\*1, can connect to scanner or U disc RS232\*1, can connect PC or printer RJ11\*1, used for cashbox (12V 1A) RJ45\*1: 8M 802.11 b/g/n, 2.4 GHz 2.5 GHz WIFI: 8Mbps