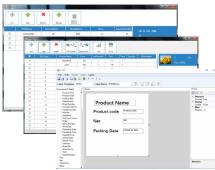

#### Back office Software

The scale can be managed by the backgoffice software and has the following functions:

Device Management Product edit Label print format edit Weighing record recovery Advertisement image edit