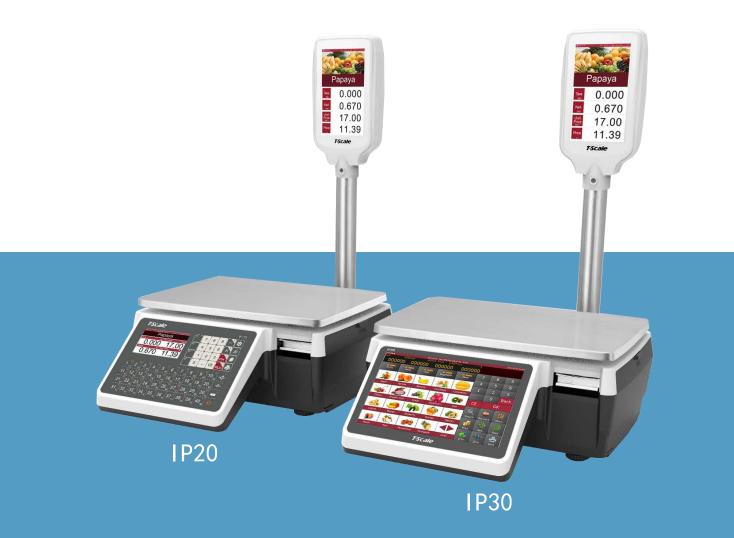

# IP Series Label Printing Scales

Color screen | Advertising Customer Display Support import/export data by U disk | Cassette Type Label Printer Abundant Interface | Back office Software