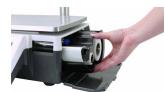

### Cassette Type Label Printer

Built-in cassette label printer, easy and quick paper change, spare cassette can handle peak passenger flow easily.

Paper width: 60mm Maximum print length: 100mm Print speed: 100mm/s