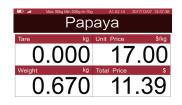

# Advertising Customer Display

7 " Rear display can play product image, picture advertisement and video advertisement