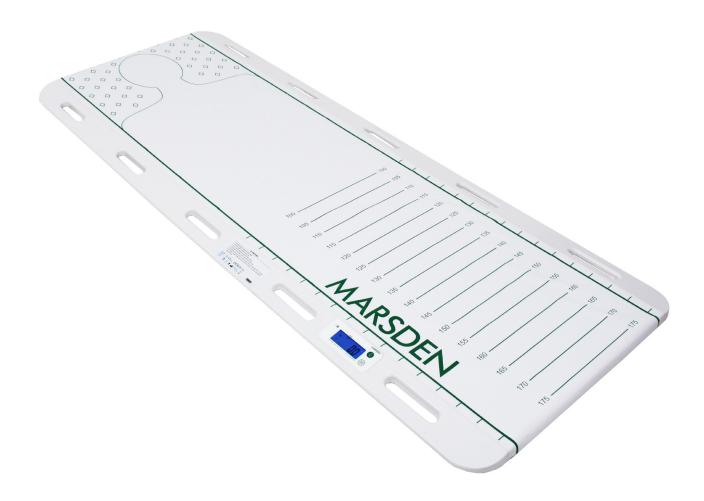

# M-999 Patient Transfer Scale

- Class III and MDD Approved
- Accurate from 500g
- Revolutionary weighing device

- Capture a patient weight during lateral transfer
- To be used as part of an existing process
- Ideal for immobile patients

## Patient Transfer Scale

- Class III and MDD Approved
- Accurate from 500g
- Obtain a patient weight whilst carrying out a lateral transfer
- Powered by rechargeable battery
- 50 hours of continuous use
- Auto power-off function helps to save battery power
- Use the Patient Transfer Scale instead of your traditional PAT slide
- Initially tested in over 30 hospitals
- The final design was influenced from healthcare professionals
- Now used by over 60% of NHS trusts
- Hold and Tare functions to enable accurate and easy weighing
- Covered by the Marsden 4 year warranty

| Capacity:    | 250kg                 | Power Supply:    | Mains/Rechargeable         |
|--------------|-----------------------|------------------|----------------------------|
| Graduations: | 500g                  | Battery Life:    | 50 hours of continuous use |
| Functions:   | Hold, Tare, Portable  | Approvals:       | Class III and MDD Approved |
| Dimensions:  | 1800mm x 700mm x 30mm | Optional Extras: | Carry Case                 |
| Weight:      | 11kg                  | Warranty Period: | 1 Years                    |