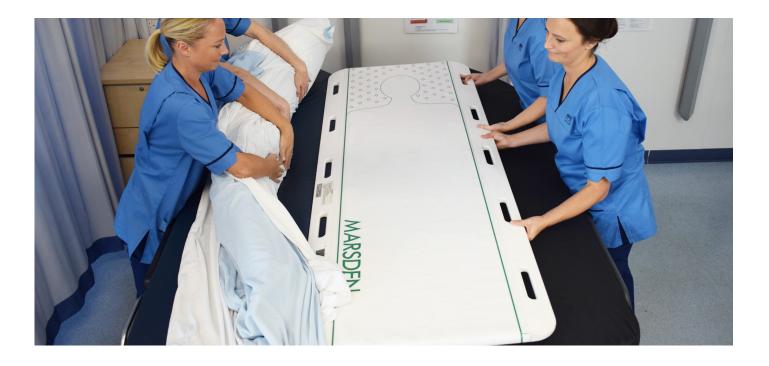

### Why chose the PTS?

The M-999 was invented by a nurse named Gillian Taylor with over 20 years in Stoke and ED. She needed a weight to gain an accurate weight for her patients.

It is imperative to gain accurate weights for immobile patients, whether that be for nutritional scoring, monitoring/diagnosis and when weight dependent medications are being administered.

### How to use the PTS?

The M-999 was designed by feedback from over 30 NHS trusts, which means that this Patient Transfer Scale is simple and easy to use, whilst still gaining an accurate weight.

Use the Patient Transfer Scale as you would a general PAT slide which you would use during a lateral transfer. The process takes minutes to use and completely eliminates the need to 'guesstimate' weights.